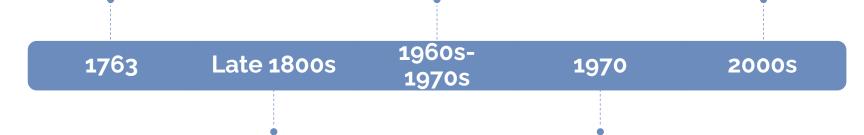

#### **TIMELINE**

British General Jeffrey
Amherst advocated the
use of smallpox to
disaffected tribes of Native
Americans in order to
eradicate them.

Express policy of the U.S. government to sterilize Native women, often without informed consent or through coercion

Study conducted with the Havasupai Tribe; their DNA was to be collected for a study on type 2 diabetes. It was then used for research that was not in the consent process or stated research goals.

Gila River cut off from the Pima Indians and rerouted to farmers upstream Alcohol study with the Inupiat people that did not obtain proper consent and leaked the sensational "findings" before consulting the community