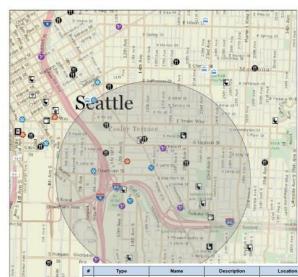

#### **URBAN INDIAN HEALTH INSTITUTE**

- Established in 2000 as a division of the Seattle Indian Health Board
- Mission to support the health and well-being of urban Indian communities through information, scientific inquiry, and technology
- Unique features
  - National scope
  - Integrated into a primary care clinic