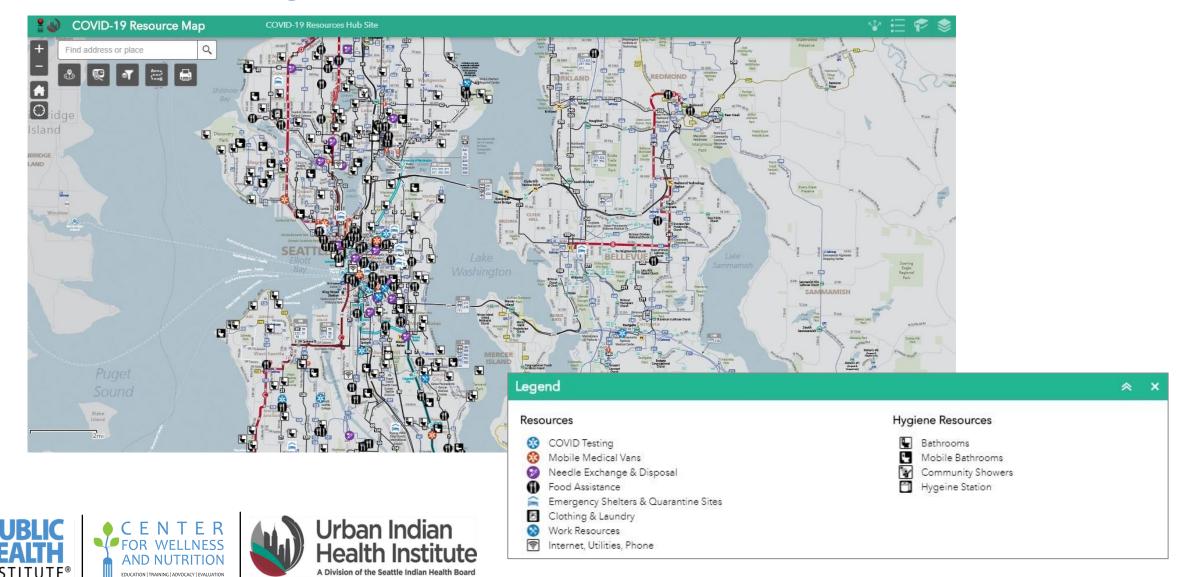

| 925/60 mor / Wis. Outs                                                  | landing \\33793   |
| THE TANK OF THE PARTY AND THE |                                                                         |                   |

# **UIHI COVID-19 RESOURCE MAP**



## **UIHI COVID-19 RESOURCE MAP**

Click on resource icons to display a pop-up containing details about each resource

Click on transit stops to display a pop-up containing links to transit schedules









# **UIHI COVID-19 RESOURCE MAP**



- Use the Screening tool to draw an area of interest
- Create a report displaying the map and a list the resources in that area
- Print report









#### Resources

#### Area of Interest (AOI) Information

Area: 51.651.248.14 ft2

Oct 23 2020 10:58:09 Pacific Daylight Time



| #  | Туре                          | Name                                                                                | Description