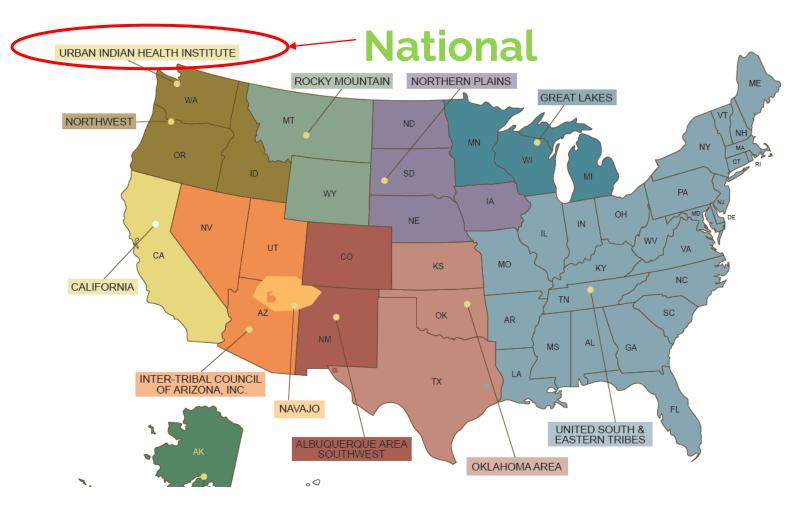

#### WHO IS URBAN INDIAN HEALTH INSTITUTE

- Parent Organization est. 1970
- Seattle Indian Health Board
  - Grounded in Trad. Medicine
  - Federally Qualified Health Center (FQHC)
- 1 of 12 Tribal Epidemiology Centers
- Serves Urban AI/AN since 200
- 62 Urban AI/AN Based Organizations

#### **URBAN INDIAN HEALTH INSTITUTE**

- Established in 2000 as a division of the Seattle Indian Health Board
- Mission to support the health and well-being of urban Indian communities through information, scientific inquiry, and technology
- Unique features
  - National scope
  - Integrated into a primary care clinic