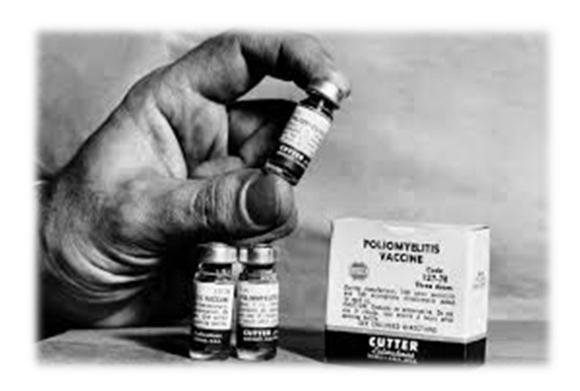

#### **CUTTER INCIDENT**

1955: Cutter Laboratories

- Defective vaccine
- 200+ children paralysis, death

Led to regulation of vaccines Safety record. Preventable infectious diseases: Measles, whooping cough, HPV, flu